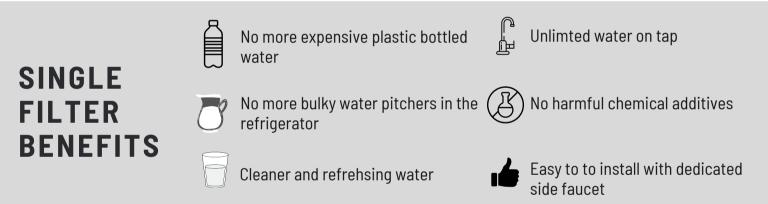

## **OVERVIEW**

The FreshPoint F1000 is our one-stage system designed to reduce multiple contaminants, including lead and chlorine, to deliver you cleaner, more refreshing, water from a desired tap. This affordable solution fits comfortably under your sink and offers an effortless click-in cartridge replacements. For big water results with little effort, turn to FreshPoint.

Manufactured by Pentair

Reduces sediment, lead, chlorine, Cysts\*, Atrazine and Lindane, while leaving in beneficial minerals