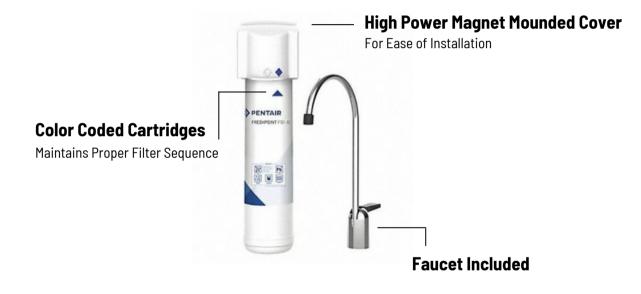

# FEATURES

- Mechanical assist design allows effortless click-in installation
- Proprietary cartridge design exclusively for the water treatment professional
- 3/8" push fit plumbing connection for easy installation and high flow
- Water supply valve includes shut off for ease of serviceability, fits multiple piping styles
- Color coded cartridges maintains proper filter sequence

#### MODEL F1000-B1B

Parts Included:

- Side faucet
- Installation kit

- Installation and operation manual
- Filter System with Cartridge

**Contaminant Reduction**: •Chlorine Taste & Odor, Lead, Atrazine, Lindane, Nominal Particulate, Class I, Cyst: NSF/ANSI Standard 53 certified to reduce cysts such as Cryptosporidium and Giardia by mechanical means.